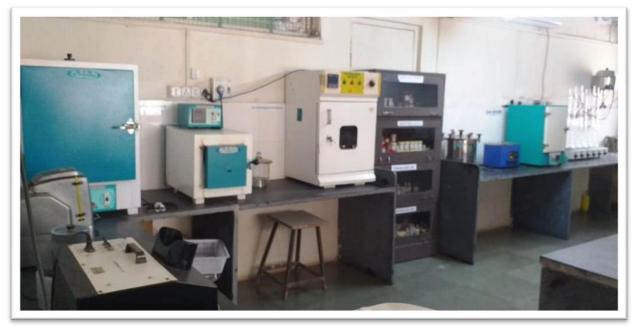

#### Central Research and Drug Testing Laboratory List of Apparatus

| Sr.No. | Name of the Apparatus                   | Quantity      |
|--------|-----------------------------------------|---------------|
| 1      | Glass Beaker 100 ml                     | 07 nos        |
| 2      | Glass Beaker 500 ml                     | 05 nos        |
| 3      | Glass Beaker 1000ml                     | 05 nos        |
| 4      | Glass Beaker 250 ml                     | 06 nos        |
| 5      | Glass Beaker 50 ml CASHIKS              | 02 nos        |
| 6      | Spirit Lamp                             | 08 nos        |
| 7      | Petri Dish                              | 54 nos        |
| 8      | Test Tube                               | 20 nos        |
| 9      | Test Tube 5"                            | 100 nos       |
| 10     | Bumper Tube with Caps                   | 24 nos        |
| 11     | Test Tube Cleaner                       | 5 04 nos      |
| 12     | Test Tube Holder                        | 01 nos        |
| 13     | Test Tube Stand                         | <b>05 nos</b> |
| 14     | Glass Funnel                            | () 10 nos     |
| 15     | Glass slides                            | 100 nos       |
| 16     | Measuring Cylinder                      | 06 nos        |
| 17     | Porcelain Mortar and Pestle             | 01 nos        |
| 18     | TLC Chamber                             | 01 nos        |
| 19     | TLC Rack                                | 02 nos        |
| 20     | TLC Plate (Glass) विद्या जगत: भूषणम् ।। | 10 nos        |
| 21     | TLC Plate ( paper)                      | 01 box        |
| 22     | Crucible                                | 33 nos        |
| 23     | Filter Paper Whatman                    | 01 box        |
| 24     | Filter Paper Labsman                    | 01 box        |
| 25     | Blotting Paper                          | 03 box        |
| 26     | Pipette- 1 ml                           | 06 nos        |
| 27     | Pipette- 5 ml                           | 12 nos        |
| 28     | Pipette- 10 ml                          | 11 nos        |