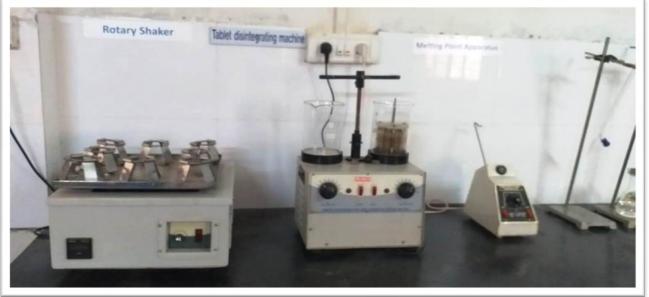

#### Central Research and Drug Testing Laboratory List of Instruments

| Sr.No. | Name of the Instrument                     | Quantity              |
|--------|--------------------------------------------|-----------------------|
| 1      | Refractometer                              | 02 nos                |
| 2      | Centrifuge Machine                         | 01nos                 |
| 3      | Didital Colorimeter                        | 01 nos                |
| 4      | Water Bath Thermostat                      | 01 nos                |
| 5      | Serological Water Bath                     | 01 nos                |
| 6      | Digital Weighing Balance                   | 01 nos                |
| 7      | Physical Weighing Scale (5kg)              | 01 nos                |
| 8      | Analytical Balance                         | O1 nos                |
| 9      | Physical Balance                           | 01 nos                |
| 10     | Monocular Microscope                       | 01 nos                |
| 11     | Binocular Microscope                       | O1 nos                |
| 12     | Hot air oven                               | <b>01</b> nos         |
| 13     | Electrical Muffle Furnace                  | 🥏 01 nos              |
| 14     | Soxhlet Apparatus                          | <mark>5</mark> 01 nos |
| 15     | Ph Meter                                   | 02 nos                |
| 16     | Tablet Disintegration Time Testing Machine | 01 nos                |
| 17     | Tablet hardness Testing Machine            | O1 nos                |
| 18     | Melting Point Detector                     | 01 nos                |
| 19     | Hot Plate                                  | O1 nos                |
| 20     | Pycnometer                                 | 09 nos                |
| 21     | Ostwalds Viscometer                        | 03 box                |
| 22     | Distillation Assembly                      | 01 nos                |
| 23     | Heating Mental                             | 02 nos                |
| 24     | Distillation Apparatus                     | 01 nos                |
| 25     | Rotary Shaker                              | 01 nos                |
| 26     | Abbes Refractometer                        | 01 nos                |