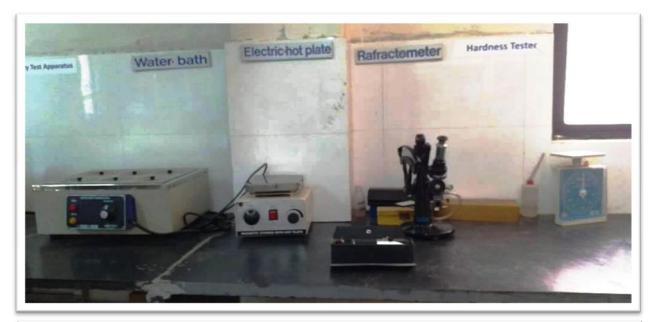

#### Central Research and Drug Testing Laboratory List of Instruments

| Sr.No. | Name of the Instrument                     | Quantity              |
|--------|--------------------------------------------|-----------------------|
| 1      | Refractometer                              | 02 nos                |
| 2      | Centrifuge Machine                         | 01nos                 |
| 3      | Didital Colorimeter                        | 01 nos                |
| 4      | Water Bath Thermostat                      | 01 nos                |
| 5      | Serological Water Bath                     | 01 nos                |
| 6      | Digital Weighing Balance                   | 01 nos                |
| 7      | Physical Weighing Scale (5kg)              | 01 nos                |
| 8      | Analytical Balance                         | O1 nos                |
| 9      | Physical Balance                           | 01 nos                |
| 10     | Monocular Microscope                       | 01 nos                |
| 11     | Binocular Microscope                       | O1 nos                |
| 12     | Hot air oven                               | <b>01</b> nos         |
| 13     | Electrical Muffle Furnace                  | 🥏 01 nos              |
| 14     | Soxhlet Apparatus                          | <mark>5</mark> 01 nos |
| 15     | Ph Meter                                   | 02 nos                |
| 16     | Tablet Disintegration Time Testing Machine | 01 nos                |
| 17     | Tablet hardness Testing Machine            | O1 nos                |
| 18     | Melting Point Detector                     | 01 nos                |
| 19     | Hot Plate                                  | O1 nos                |
| 20     | Pycnometer                                 | 09 nos                |
| 21     | Ostwalds Viscometer                        | 03 box                |
| 22     | Distillation Assembly                      | 01 nos                |
| 23     | Heating Mental                             | 02 nos                |
| 24     | Distillation Apparatus                     | 01 nos                |
| 25     | Rotary Shaker                              | 01 nos                |
| 26     | Abbes Refractometer                        | 01 nos                |