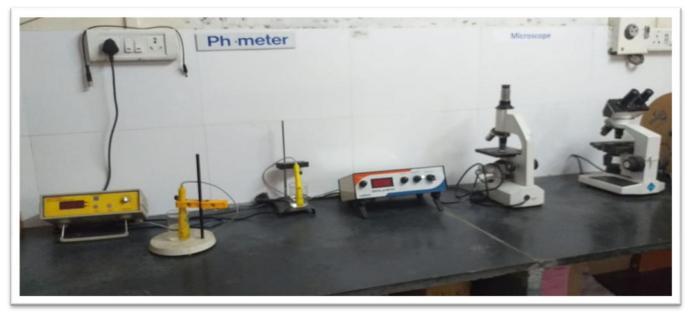

#### Central Research and Drug Testing Laboratory List of Instruments

| Sr.No. | Name of the Instrument                     | Quantity              |
|--------|--------------------------------------------|-----------------------|
| 1      | Refractometer                              | 02 nos                |
| 2      | Centrifuge Machine                         | 01nos                 |
| 3      | Didital Colorimeter                        | 01 nos                |
| 4      | Water Bath Thermostat                      | 01 nos                |
| 5      | Serological Water Bath                     | 01 nos                |
| 6      | Digital Weighing Balance                   | 01 nos                |
| 7      | Physical Weighing Scale (5kg)              | 01 nos                |
| 8      | Analytical Balance                         | O1 nos                |
| 9      | Physical Balance                           | 01 nos                |
| 10     | Monocular Microscope                       | 01 nos                |
| 11     | Binocular Microscope                       | O1 nos                |
| 12     | Hot air oven                               | <b>01</b> nos         |
| 13     | Electrical Muffle Furnace                  | 🥏 01 nos              |
| 14     | Soxhlet Apparatus                          | <mark>5</mark> 01 nos |
| 15     | Ph Meter                                   | 02 nos                |
| 16     | Tablet Disintegration Time Testing Machine | 01 nos                |
| 17     | Tablet hardness Testing Machine            | O1 nos                |
| 18     | Melting Point Detector                     | 01 nos                |
| 19     | Hot Plate                                  | O1 nos                |
| 20     | Pycnometer                                 | 09 nos                |
| 21     | Ostwalds Viscometer                        | 03 box                |
| 22     | Distillation Assembly                      | 01 nos                |
| 23     | Heating Mental                             | 02 nos                |
| 24     | Distillation Apparatus                     | 01 nos                |
| 25     | Rotary Shaker                              | 01 nos                |
| 26     | Abbes Refractometer                        | 01 nos                |