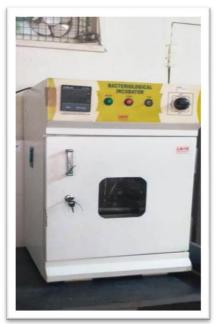

#### Central Research and Drug Testing Laboratory List of Instruments

| Sr.No. | Name of the Instrument                     | Quantity              |
|--------|--------------------------------------------|-----------------------|
| 1      | Refractometer                              | 02 nos                |
| 2      | Centrifuge Machine                         | 01nos                 |
| 3      | Didital Colorimeter                        | 01 nos                |
| 4      | Water Bath Thermostat                      | 01 nos                |
| 5      | Serological Water Bath                     | 01 nos                |
| 6      | Digital Weighing Balance                   | 01 nos                |
| 7      | Physical Weighing Scale (5kg)              | 01 nos                |
| 8      | Analytical Balance                         | O1 nos                |
| 9      | Physical Balance                           | 01 nos                |
| 10     | Monocular Microscope                       | 01 nos                |
| 11     | Binocular Microscope                       | O1 nos                |
| 12     | Hot air oven                               | <b>01</b> nos         |
| 13     | Electrical Muffle Furnace                  | 🥏 01 nos              |
| 14     | Soxhlet Apparatus                          | <mark>5</mark> 01 nos |
| 15     | Ph Meter                                   | 02 nos                |
| 16     | Tablet Disintegration Time Testing Machine | 01 nos                |
| 17     | Tablet hardness Testing Machine            | O1 nos                |
| 18     | Melting Point Detector                     | 01 nos                |
| 19     | Hot Plate                                  | O1 nos                |
| 20     | Pycnometer                                 | 09 nos                |
| 21     | Ostwalds Viscometer                        | 03 box                |
| 22     | Distillation Assembly                      | 01 nos                |
| 23     | Heating Mental                             | 02 nos                |
| 24     | Distillation Apparatus                     | 01 nos                |
| 25     | Rotary Shaker                              | 01 nos                |
| 26     | Abbes Refractometer                        | 01 nos                |