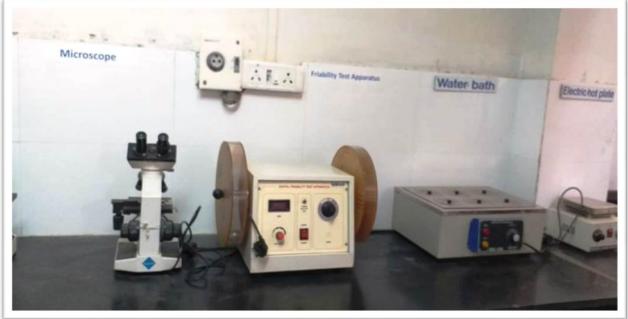

#### Central Research and Drug Testing Laboratory List of Instruments

| Sr.No. | Name of the Instrument                     | Quantity              |
|--------|--------------------------------------------|-----------------------|
| 1      | Refractometer                              | 02 nos                |
| 2      | Centrifuge Machine                         | 01nos                 |
| 3      | Didital Colorimeter                        | 01 nos                |
| 4      | Water Bath Thermostat                      | 01 nos                |
| 5      | Serological Water Bath                     | 01 nos                |
| 6      | Digital Weighing Balance                   | 01 nos                |
| 7      | Physical Weighing Scale (5kg)              | 01 nos                |
| 8      | Analytical Balance                         | O1 nos                |
| 9      | Physical Balance                           | 01 nos                |
| 10     | Monocular Microscope                       | 01 nos                |
| 11     | Binocular Microscope                       | O1 nos                |
| 12     | Hot air oven                               | <b>01</b> nos         |
| 13     | Electrical Muffle Furnace                  | 🥏 01 nos              |
| 14     | Soxhlet Apparatus                          | <mark>5</mark> 01 nos |
| 15     | Ph Meter                                   | 02 nos                |
| 16     | Tablet Disintegration Time Testing Machine | 01 nos                |
| 17     | Tablet hardness Testing Machine            | O1 nos                |
| 18     | Melting Point Detector                     | 01 nos                |
| 19     | Hot Plate                                  | O1 nos                |
| 20     | Pycnometer                                 | 09 nos                |
| 21     | Ostwalds Viscometer                        | 03 box                |
| 22     | Distillation Assembly                      | 01 nos                |
| 23     | Heating Mental                             | 02 nos                |
| 24     | Distillation Apparatus                     | 01 nos                |
| 25     | Rotary Shaker                              | 01 nos                |
| 26     | Abbes Refractometer                        | 01 nos                |